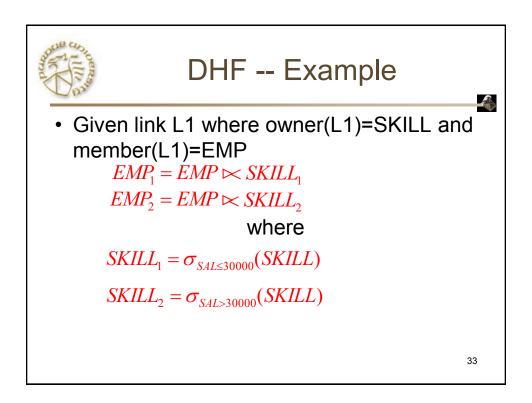

| DHF – Example |           |         |          |             |          |  |  |
|---------------|-----------|---------|----------|-------------|----------|--|--|
| EMP           |           |         |          |             | ~        |  |  |
| ENO           | ENAME     | TITL    | E        |             |          |  |  |
| E3            | B. Lee    | Mech. E | ng.      |             |          |  |  |
| E4            | J. Miller | Program | mer      |             |          |  |  |
| E7            | R. Davis  | Mech. E | ngr.     |             |          |  |  |
| EMP2          |           |         |          |             |          |  |  |
|               |           | ENO     | ENAME    | TITLE       |          |  |  |
|               |           | E1      | J. Doe   | Elect. Eng. |          |  |  |
|               |           | E2      | M. Smith | Syst. Anal. |          |  |  |
|               |           | E5      | B. Casey | Syst. Anal. |          |  |  |
|               |           | E6      | L. Chu   | Elect. Eng. |          |  |  |
|               |           | E8      | J. Jones | Syst. Anal. | 34       |  |  |
|               |           |         |          |             | <u> </u> |  |  |