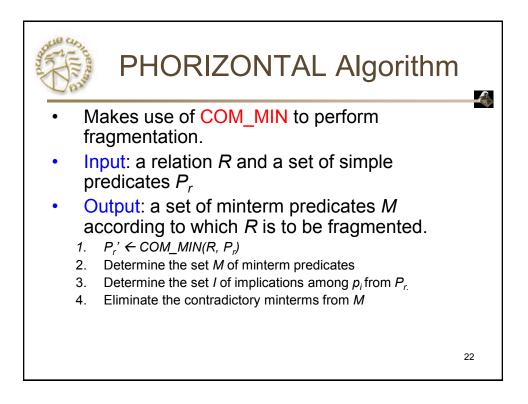

| Full<br>Replication      | Partial<br>Replication | Partitioning                      |  |  |  |  |  |
| Query<br>Processing        | Easy                     | Same                   | Same                              |  |  |  |  |  |
| Directory<br>Management    | Easy or non-<br>existant | Same                   | Same                              |  |  |  |  |  |
| Concurrency<br>Control     | Moderate                 | Difficult              | Easy                              |  |  |  |  |  |
| Reliability                | Very High                | High                   | Low                               |  |  |  |  |  |
| Reality                    | Possible<br>Application  | Realistic              | Possible application <sup>9</sup> |  |  |  |  |  |















































| DHF – Example |           |         |          |             |          |  |  |
|---------------|-----------|---------|----------|-------------|----------|--|--|
| EMP           |           |         |          |             | ~        |  |  |
| ENO           | ENAME     | TITL    | E        |             |          |  |  |
| E3            | B. Lee    | Mech. E | ng.      |             |          |  |  |
| E4            | J. Miller | Program | mer      |             |          |  |  |
| E7            | R. Davis  | Mech. E | ngr.     |             |          |  |  |
| EMP2          |           |         |          |             |          |  |  |
|               |           | ENO     | ENAME    | TITLE       |          |  |  |
|               |           | E1      |