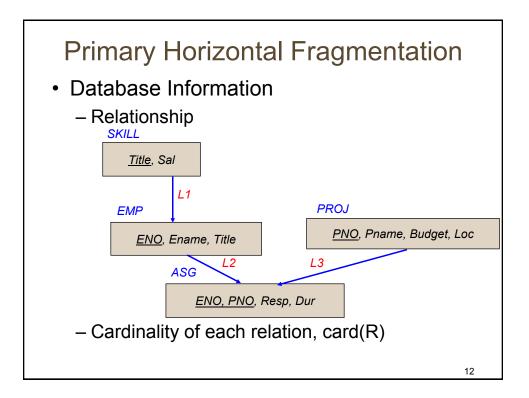

| Full<br>Replication      | Partial<br>Replication | Partitioning                      |  |  |  |  |  |
| Query<br>Processing        | Easy                     | Same                   | Same                              |  |  |  |  |  |
| Directory<br>Management    | Easy or non-<br>existant | Same                   | Same                              |  |  |  |  |  |
| Concurrency<br>Control     | Moderate                 | Difficult              | Easy                              |  |  |  |  |  |
| Reliability                | Very High                | High                   | Low                               |  |  |  |  |  |
| Reality                    | Possible<br>Application  | Realistic              | Possible application <sup>9</sup> |  |  |  |  |  |















































| DHF – Example |           |         |          |             |          |  |  |
|---------------|-----------|---------|----------|-------------|----------|--|--|
| EMP           |           |         |          |             | ~        |  |  |
| ENO           | ENAME     | TITL    | E        |             |          |  |  |
| E3            | B. Lee    | Mech. E | ng.      |             |          |  |  |
| E4            | J. Miller | Program | mer      |             |          |  |  |
| E7            | R. Davis  | Mech. E | ngr.     |             |          |  |  |
| EMP2          |           |         |          |             |          |  |  |
|               |           | ENO     | ENAME    | TITLE       |          |  |  |
|               |