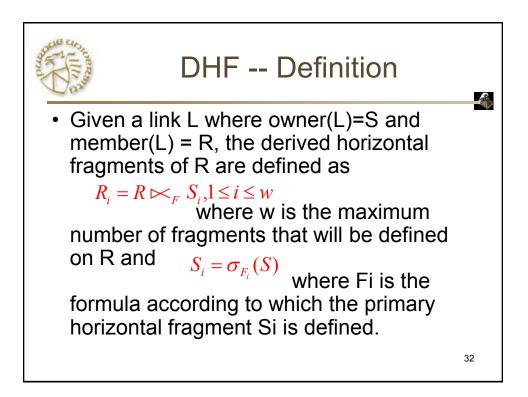

ion      | Partial<br>Replication | Partitioning                      |  |  |  |  |  |
| Query<br>Processing        | Easy                     | Same                   | Same                              |  |  |  |  |  |
| Directory<br>Management    | Easy or non-<br>existant | Same                   | Same                              |  |  |  |  |  |
| Concurrency<br>Control     | Moderate                 | Difficult              | Easy                              |  |  |  |  |  |
| Reliability                | Very High                | High                   | Low                               |  |  |  |  |  |
| Reality                    | Possible<br>Application  | Realistic              | Possible application <sup>9</sup> |  |  |  |  |  |















































| DHF – Example |           |         |          |             |          |  |  |
|---------------|-----------|---------|----------|-------------|----------|--|--|
| EMP           |           |         |          |             | ~        |  |  |
| ENO           | ENAME     | TITL    | E        |             |          |  |  |
| E3            | B. Lee    | Mech. E | ng.      |             |          |  |  |
| E4            | J. Miller | Program | mer      |             |          |  |  |
| E7            | R. Davis  | Mech. E | ngr.     |             |          |  |  |
| EMP2          |           |         |          |             |          |  |  |
|               |           | ENO     | ENAME    | TITLE       |          |  |  |
|               |           | E1      | J. Doe   | Elect.