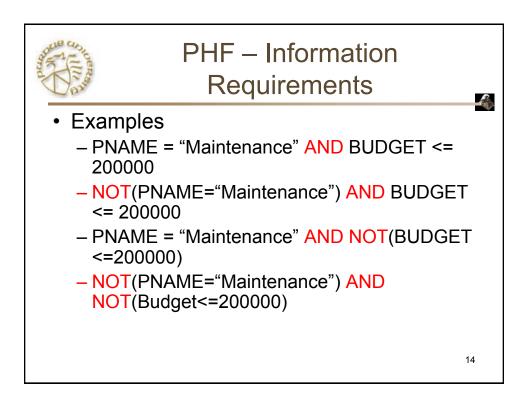

| Full<br>Replication      | Partial<br>Replication | Partitioning                      |  |  |  |  |  |
| Query<br>Processing        | Easy                     | Same                   | Same                              |  |  |  |  |  |
| Directory<br>Management    | Easy or non-<br>existant | Same                   | Same                              |  |  |  |  |  |
| Concurrency<br>Control     | Moderate                 | Difficult              | Easy                              |  |  |  |  |  |
| Reliability                | Very High                | High                   | Low                               |  |  |  |  |  |
| Reality                    | Possible<br>Application  | Realistic              | Possible application <sup>9</sup> |  |  |  |  |  |















































| DHF – Example |           |         |          |             |          |  |  |
|---------------|-----------|---------|----------|-------------|----------|--|--|
| EMP           |           |         |          |             | ~        |  |  |
| ENO           | ENAME     | TITL    | E        |             |          |  |  |
| E3            | B. Lee    | Mech. E | ng.      |             |          |  |  |
| E4            | J. Miller | Program | mer      |             |          |  |  |
| E7            | R. Davis  | Mech. E | ngr.     |             |          |  |  |
| EMP2          |           |         |          |             |          |  |  |
|               |           | ENO     | ENAME    | TITLE       |          |  |  |
|               |