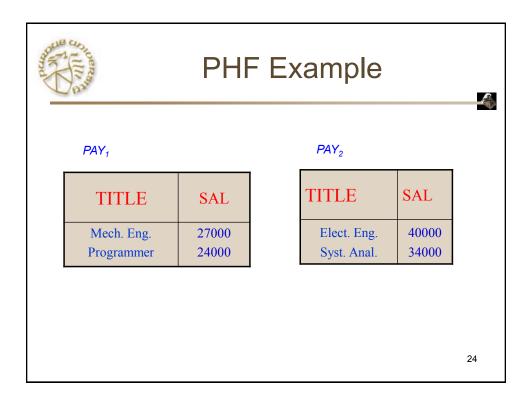

ll<br>Replication      | Partial<br>Replication | Partitioning                      |  |  |  |  |  |
| Query<br>Processing        | Easy                     | Same                   | Same                              |  |  |  |  |  |
| Directory<br>Management    | Easy or non-<br>existant | Same                   | Same                              |  |  |  |  |  |
| Concurrency<br>Control     | Moderate                 | Difficult              | Easy                              |  |  |  |  |  |
| Reliability                | Very High                | High                   | Low                               |  |  |  |  |  |
| Reality                    | Possible<br>Application  | Realistic              | Possible application <sup>9</sup> |  |  |  |  |  |















































| DHF – Example |           |         |          |             |          |  |  |
|---------------|-----------|---------|----------|-------------|----------|--|--|
| EMP           |           |         |          |             | ~        |  |  |
| ENO           | ENAME     | TITL    | E        |             |          |  |  |
| E3            | B. Lee    | Mech. E | ng.      |             |          |  |  |
| E4            | J. Miller | Program | mer      |             |          |  |  |
| E7            | R. Davis  | Mech. E | ngr.     |             |          |  |  |
| EMP2          |           |         |          |             |          |  |  |
|               |           | ENO     | ENAME    | TITLE       |          |  |  |
|               |           | E1      | J. D