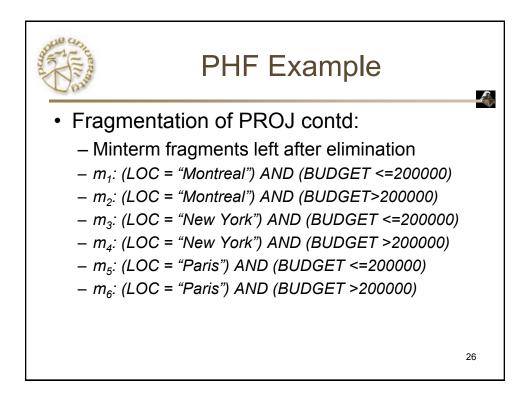

r>Replication      | Partial<br>Replication | Partitioning                      |  |  |  |  |  |
| Query<br>Processing        | Easy                     | Same                   | Same                              |  |  |  |  |  |
| Directory<br>Management    | Easy or non-<br>existant | Same                   | Same                              |  |  |  |  |  |
| Concurrency<br>Control     | Moderate                 | Difficult              | Easy                              |  |  |  |  |  |
| Reliability                | Very High                | High                   | Low                               |  |  |  |  |  |
| Reality                    | Possible<br>Application  | Realistic              | Possible application <sup>9</sup> |  |  |  |  |  |















































| DHF – Example |           |         |          |             |          |  |  |
|---------------|-----------|---------|----------|-------------|----------|--|--|
| EMP           |           |         |          |             | ~        |  |  |
| ENO           | ENAME     | TITL    | E        |             |          |  |  |
| E3            | B. Lee    | Mech. E | ng.      |             |          |  |  |
| E4            | J. Miller | Program | mer      |             |          |  |  |
| E7            | R. Davis  | Mech. E | ngr.     |             |          |  |  |
| EMP2          |           |         |          |             |          |  |  |
|               |           | ENO     | ENAME    | TITLE       |          |  |  |
|               |           | E1      | J. Doe