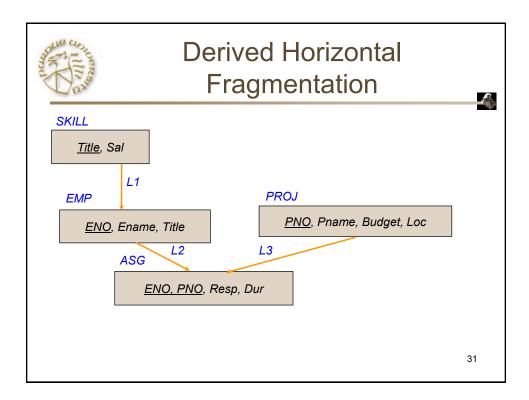

ation      | Partial<br>Replication | Partitioning                      |  |  |  |  |  |
| Query<br>Processing        | Easy                     | Same                   | Same                              |  |  |  |  |  |
| Directory<br>Management    | Easy or non-<br>existant | Same                   | Same                              |  |  |  |  |  |
| Concurrency<br>Control     | Moderate                 | Difficult              | Easy                              |  |  |  |  |  |
| Reliability                | Very High                | High                   | Low                               |  |  |  |  |  |
| Reality                    | Possible<br>Application  | Realistic              | Possible application <sup>9</sup> |  |  |  |  |  |















































| DHF – Example |           |         |          |             |          |  |  |
|---------------|-----------|---------|----------|-------------|----------|--|--|
| EMP           |           |         |          |             | ~        |  |  |
| ENO           | ENAME     | TITL    | E        |             |          |  |  |
| E3            | B. Lee    | Mech. E | ng.      |             |          |  |  |
| E4            | J. Miller | Program | mer      |             |          |  |  |
| E7            | R. Davis  | Mech. E | ngr.     |             |          |  |  |
| EMP2          |           |         |          |             |          |  |  |
|               |           | ENO     | ENAME    | TITLE       |          |  |  |
|               |           | E1      | J. Doe   | Elect