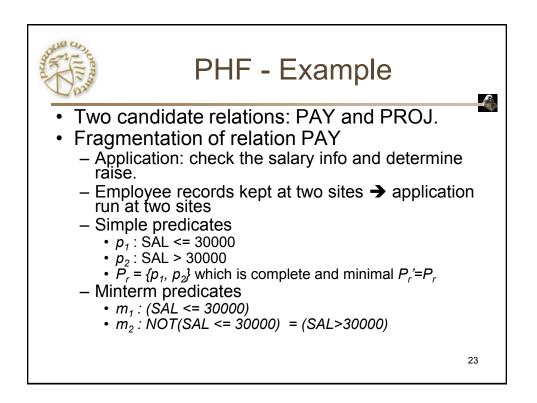

Full<br>Replication      | Partial<br>Replication | Partitioning                      |  |  |  |  |  |
| Query<br>Processing        | Easy                     | Same                   | Same                              |  |  |  |  |  |
| Directory<br>Management    | Easy or non-<br>existant | Same                   | Same                              |  |  |  |  |  |
| Concurrency<br>Control     | Moderate                 | Difficult              | Easy                              |  |  |  |  |  |
| Reliability                | Very High                | High                   | Low                               |  |  |  |  |  |
| Reality                    | Possible<br>Application  | Realistic              | Possible application <sup>9</sup> |  |  |  |  |  |















































| DHF – Example |           |         |          |             |          |  |  |
|---------------|-----------|---------|----------|-------------|----------|--|--|
| EMP           |           |         |          |             | ~        |  |  |
| ENO           | ENAME     | TITL    | E        |             |          |  |  |
| E3            | B. Lee    | Mech. E | ng.      |             |          |  |  |
| E4            | J. Miller | Program | mer      |             |          |  |  |
| E7            | R. Davis  | Mech. E | ngr.     |             |          |  |  |
| EMP2          |           |         |          |             |          |  |  |
|               |           | ENO     | ENAME    | TITLE       |          |  |  |
|               |           | E1      | J.