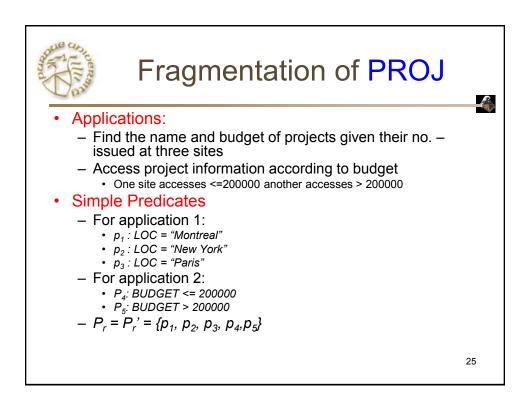

<br>Replication      | Partial<br>Replication | Partitioning                      |  |  |  |  |  |
| Query<br>Processing        | Easy                     | Same                   | Same                              |  |  |  |  |  |
| Directory<br>Management    | Easy or non-<br>existant | Same                   | Same                              |  |  |  |  |  |
| Concurrency<br>Control     | Moderate                 | Difficult              | Easy                              |  |  |  |  |  |
| Reliability                | Very High                | High                   | Low                               |  |  |  |  |  |
| Reality                    | Possible<br>Application  | Realistic              | Possible application <sup>9</sup> |  |  |  |  |  |















































| DHF – Example |           |         |          |             |          |  |  |
|---------------|-----------|---------|----------|-------------|----------|--|--|
| EMP           |           |         |          |             | ~        |  |  |
| ENO           | ENAME     | TITL    | E        |             |          |  |  |
| E3            | B. Lee    | Mech. E | ng.      |             |          |  |  |
| E4            | J. Miller | Program | mer      |             |          |  |  |
| E7            | R. Davis  | Mech. E | ngr.     |             |          |  |  |
| EMP2          |           |         |          |             |          |  |  |
|               |           | ENO     | ENAME    | TITLE       |          |  |  |
|               |           | E1      | J. Doe