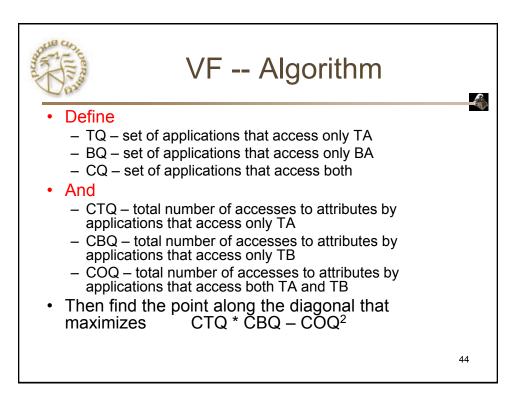

| Comparison of alternatives |                          |                        |                                   |  |  |  |  |  |
|----------------------------|--------------------------|------------------------|-----------------------------------|--|--|--|--|--|
|                            | Full<br>Replication      | Partial<br>Replication | Partitioning                      |  |  |  |  |  |
| Query<br>Processing        | Easy                     | Same                   | Same                              |  |  |  |  |  |
| Directory<br>Management    | Easy or non-<br>existant | Same                   | Same                              |  |  |  |  |  |
| Concurrency<br>Control     | Moderate                 | Difficult              | Easy                              |  |  |  |  |  |
| Reliability                | Very High                | High                   | Low                               |  |  |  |  |  |
| Reality                    | Possible<br>Application  | Realistic              | Possible application <sup>9</sup> |  |  |  |  |  |