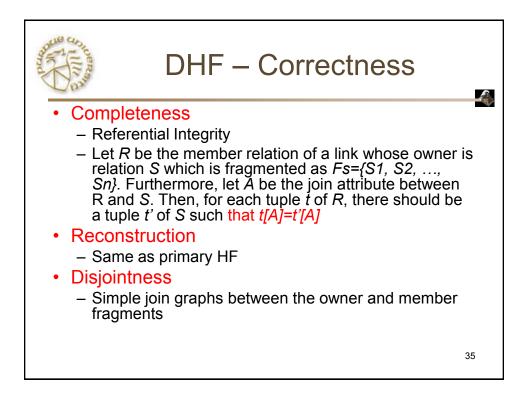

Miller | Program | mer      |             |          |  |  |
| E7            | R. Davis  | Mech. E | ngr.     |             |          |  |  |
| EMP2          |           |         |          |             |          |  |  |
|               |           | ENO     | ENAME    | TITLE       |          |  |  |
|               |           | E1      | J. Doe   | Elect. Eng. |          |  |  |
|               |           | E2      | M. Smith | Syst. Anal. |          |  |  |
|               |           | E5      | B. Casey | Syst. Anal. |          |  |  |
|               |           | E6      | L. Chu   | Elect. Eng. |          |  |  |
|               |           | E8      | J. Jones | Syst. Anal. | 34       |  |  |
|               |           |         |          |             | <u> </u> |  |  |