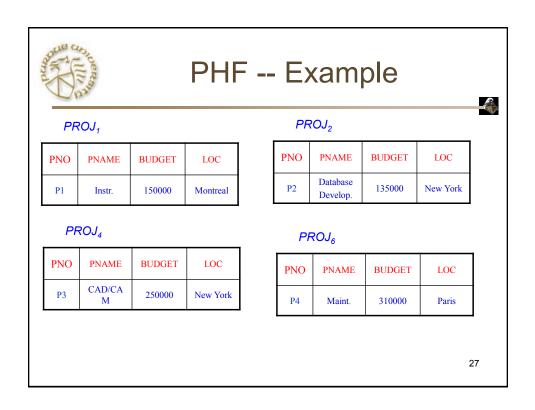

Replication      | Partial<br>Replication | Partitioning                      |  |  |  |  |  |
| Query<br>Processing        | Easy                     | Same                   | Same                              |  |  |  |  |  |
| Directory<br>Management    | Easy or non-<br>existant | Same                   | Same                              |  |  |  |  |  |
| Concurrency<br>Control     | Moderate                 | Difficult              | Easy                              |  |  |  |  |  |
| Reliability                | Very High                | High                   | Low                               |  |  |  |  |  |
| Reality                    | Possible<br>Application  | Realistic              | Possible application <sup>9</sup> |  |  |  |  |  |















































| DHF – Example |           |         |          |             |          |  |  |
|---------------|-----------|---------|----------|-------------|----------|--|--|
| EMP           |           |         |          |             | ~        |  |  |
| ENO           | ENAME     | TITL    | E        |             |          |  |  |
| E3            | B. Lee    | Mech. E | ng.      |             |          |  |  |
| E4            | J. Miller | Program | mer      |             |          |  |  |
| E7            | R. Davis  | Mech. E | ngr.     |             |          |  |  |
| EMP2          |           |         |          |             |          |  |  |
|               |           | ENO     | ENAME    | TITLE       |          |  |  |
|               |           | E1      | J. Doe   |