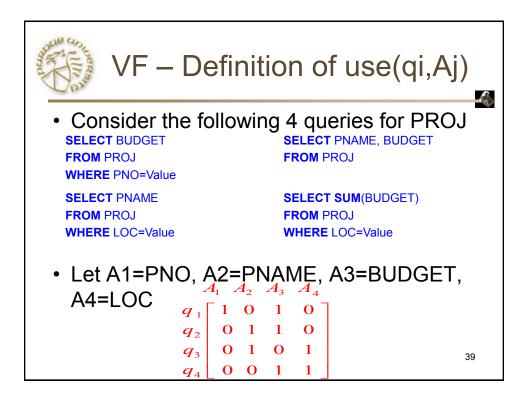

Program | mer      |             |          |  |  |
| E7            | R. Davis  | Mech. E | ngr.     |             |          |  |  |
| EMP2          |           |         |          |             |          |  |  |
|               |           | ENO     | ENAME    | TITLE       |          |  |  |
|               |           | E1      | J. Doe   | Elect. Eng. |          |  |  |
|               |           | E2      | M. Smith | Syst. Anal. |          |  |  |
|               |           | E5      | B. Casey | Syst. Anal. |          |  |  |
|               |           | E6      | L. Chu   | Elect. Eng. |          |  |  |
|               |           | E8      | J. Jones | Syst. Anal. | 34       |  |  |
|               |           |         |          |             | <u> </u> |  |  |