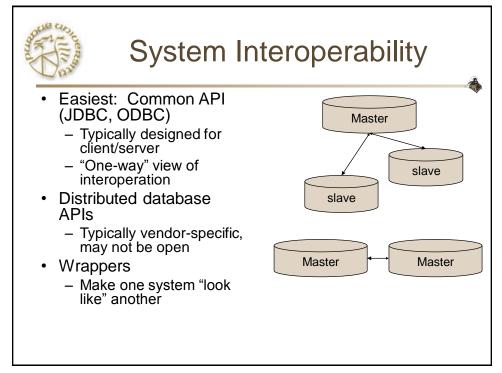

| Apuer                                                                                        | Schema Matching |                  |            |      |             |     |      |         |  |           |   |
|----------------------------------------------------------------------------------------------|-----------------|------------------|------------|------|-------------|-----|------|---------|--|-----------|---|
|                                                                                              | ID              | Name             | Birthdate  | Cour | se          | Gra | ade  |         |  |           |   |
|                                                                                              | 7239            | Chris<br>Clifton | 33/13/1872 | CS34 | 800         |