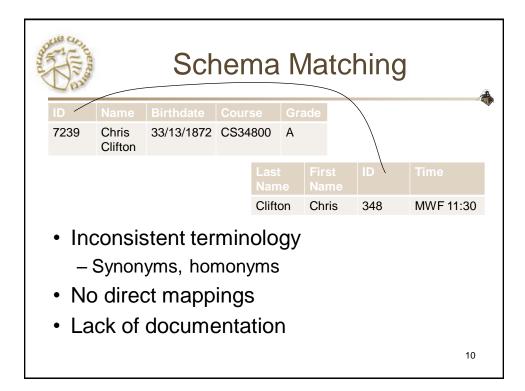

| Apuer                                                                                        | Schema Matching |                  |            |      |             |     |      |         |  |           |   |
|----------------------------------------------------------------------------------------------|-----------------|------------------|------------|------|-------------|-----|------|---------|--|-----------|---|
|                                                                                              | ID              | Name             | Birthdate  | Cour | se          | Gra | ade  |         |  |           |   |
|                                                                                              | 7239            | Chris<br>Clifton | 33/13/1872 | CS34 | 800         | A   |      |         |  |           |   |
|                                                                                              |                 |                  |            |      | Last<br>Nan |     |      |         |  |           |   |
|                                                                                              |                 |                  |            |      | Clifton     |     | Chri | ris 348 |  | MWF 11:30 |   |
| <ul> <li>Inconsistent terminology         <ul> <li>Synonyms, homonyms</li> </ul> </li> </ul> |                 |                  |            |      |             |     |      |         |  |           |   |
|                                                                                              |                 |                  |            |      |             |     |      |         |  |           |   |
| <ul> <li>No direct mappings</li> </ul>                                                       |                 |                  |            |      |             |     |      |         |  |           |   |
| <ul> <li>Lack of documentation</li> </ul>                                                    |                 |                  |            |      |             |     |      |         |  |           |   |
|                                                                                              |                 |                  |            |      |             |     |      |         |  | ç         | 9 |