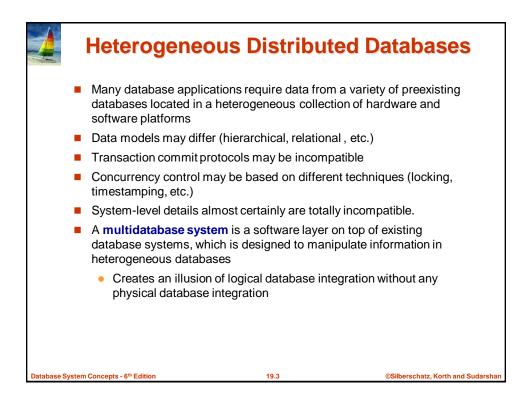

| Apuer                                                                                        | Schema Matching |                  |            |      |             |     |      |         |  |           |   |
|----------------------------------------------------------------------------------------------|-----------------|------------------|------------|------|-------------|-----|------|---------|--|-----------|---|
|                                                                                              | ID              | Name             | Birthdate  | Cour | se          | Gra | ade  |         |  |           |   |
|                                                                                              | 7239            | Chris<br>Clifton | 33/13/1872 | CS34 | 800