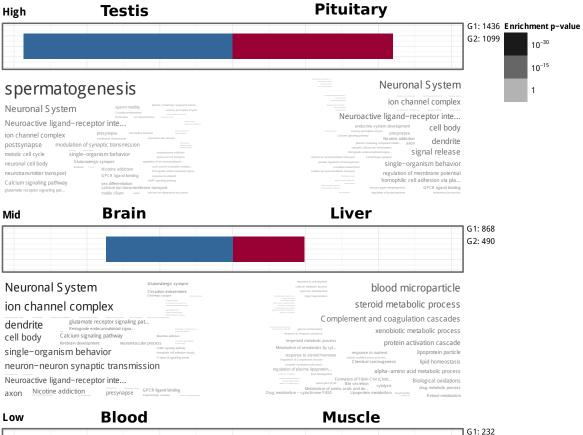

G2: 245

| regulation of leukocyte activation                                                                                                                                                                                                                                                                                                                                                                                                                                                                                                                                                                                                                                                                                                                                                                                                                                                                                                                                                                                                                                                                                                                                                                                                                                                                                                                                                                                                         | muscle system process                                                                                                 |
|--------------------------------------------------------------------------------------------------------------------------------------------------------------------------------------------------------------------------------------------------------------------------------------------------------------------------------------------------------------------------------------------------------------------------------------------------------------------------------------------------------------------------------------------------------------------------------------------------------------------------------------------------------------------------------------------------------------------------------------------------------------------------------------------------------------------------------------------------------------------------------------------------------------------------------------------------------------------------------------------------------------------------------------------------------------------------------------------------------------------------------------------------------------------------------------------------------------------------------------------------------------------------------------------------------------------------------------------------------------------------------------------------------------------------------------------|-----------------------------------------------------------------------------------------------------------------------|
| side of membrane<br>interferon-gamma production                                                                                                                                                                                                                                                                                                                                                                                                                                                                                                                                                                                                                                                                                                                                                                                                                                                                                                                                                                                                                                                                                                                                                                                                                                                                                                                                                                                            | contractile fiber                                                                                                     |
| Cytokine-cytokine receptor inter                                                                                                                                                                                                                                                                                                                                                                                                                                                                                                                                                                                                                                                                                                                                                                                                                                                                                                                                                                                                                                                                                                                                                                                                                                                                                                                                                                                                           | muscle organ development                                                                                              |
| leukocyte migration response timolecule of duactia_ terentationic cell lineage humoal immune response                                                                                                                                                                                                                                                                                                                                                                                                                                                                                                                                                                                                                                                                                                                                                                                                                                                                                                                                                                                                                                                                                                                                                                                                                                                                                                                                      | Striated Muscle Contraction<br>patient specification protein<br>Researcher and Contraction<br>Contra registry protein |
| Immunoegulatkoy interactions Ben<br>Teng menunokatikoy atawa tanàna atawa |                                                                                                                       |