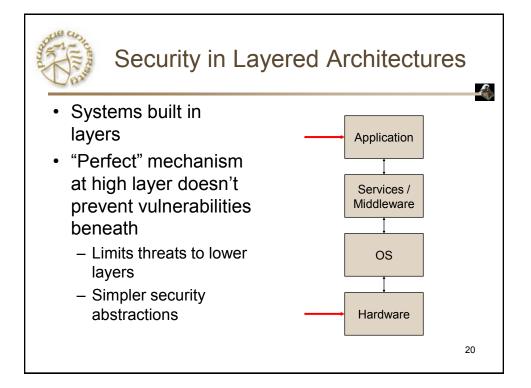

| Top-Level Matrix:<br>OS Example |          |                       |     |    |                       |                       |
|---------------------------------|----------|-----------------------|-----|----|-----------------------|-----------------------|
| Component                       | DAC      | PRIV                  | 1&A | OR | Audit                 | Arch                  |
| Process<br>Management           |          |                       |     |    | ~                     |                       |
| Process Control                 | ✓        | ~                     |     | ~  | ~                     | ✓                     |
| File Management                 | ✓        | ✓                     |     | ✓  | ✓                     | ✓