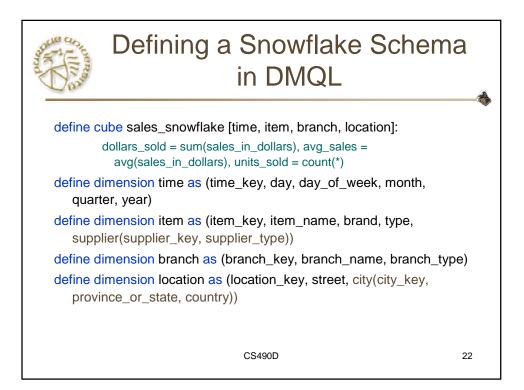

y                                                           |  |  |  |  |  |
| # records accessed | tens                                                         | millions                                                                |  |  |  |  |  |
| #users             | thousands                                                    | hundreds                                                                |  |  |  |  |  |
| DB size            | 100MB-GB                                                     | 100GB-TB                                                                |  |  |  |  |  |
| metric             | transaction throughput                                       | query throughput, response                                              |  |  |  |  |  |



































































| Examples: Discovery-Driven<br>Data Cubes |               |           |            |           |           |          |           |            |     |       |       |           |            |                      |     |   |
|------------------------------------------|---------------|-----------|------------|-----------|-----------|----------|-----------|------------|-----|-------|-------|-----------|------------|----------------------|-----|---|
| item<br>regi                             | all<br>on all |           |            |           |           |          |           |            |     |       |       |           |            |                      |     |   |
| Sum                                      | of sales      | mo<br>Jac | nth<b