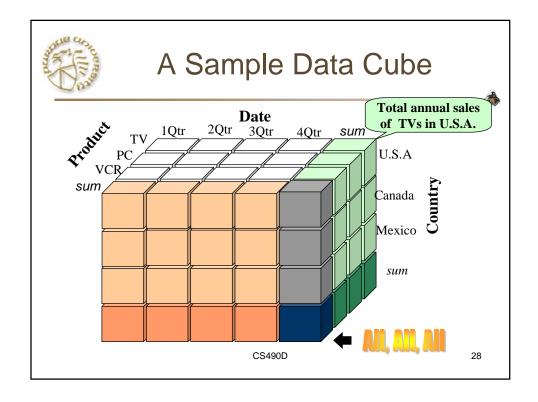

|  |  |  |  |  |
| # records accessed | tens                                                         | millions                                                                |  |  |  |  |  |
| #users             | thousands                                                    | hundreds                                                                |  |  |  |  |  |
| DB size            | 100MB-GB                                                     | 100GB-TB                                                                |  |  |  |  |  |
| metric             | transaction throughput                                       | query throughput, response                                              |  |  |  |  |  |



































































| Examples: Discovery-Driven<br>Data Cubes |               |           |            |           |           |          |           |            |     |       |       |           |            |                      |     |   |
|------------------------------------------|---------------|-----------|------------|-----------|-----------|----------|-----------|------------|-----|-------|-------|-----------|------------|----------------------|-----|---|
| item<br>regi                             | all<br>on all |           |            |           |           |          |           |            |     |       |       |           |            |                      |     |   |
| Sum                                      | of sales      | mo<br>Jac | nth<br>Feb | Mar