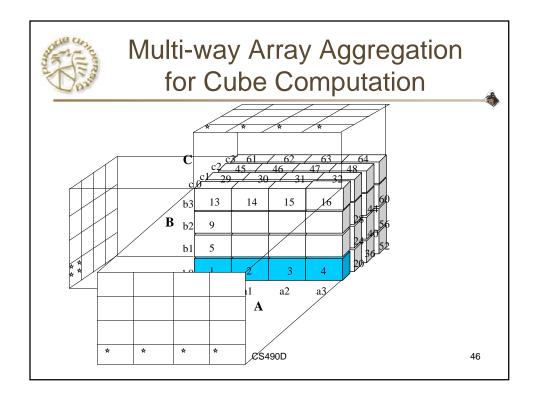

|  |  |  |  |  |
| # records accessed | tens                                                         | millions                                                                |  |  |  |  |  |
| #users             | thousands                                                    | hundreds                                                                |  |  |  |  |  |
| DB size            | 100MB-GB                                                     | 100GB-TB                                                                |  |  |  |  |  |
| metric             | transaction throughput                                       | query throughput, response                                              |  |  |  |  |  |



































































| Examples: Discovery-Driven<br>Data Cubes |               |           |            |           |           |          |           |            |     |       |       |           |            |                      |     |   |
|------------------------------------------|---------------|-----------|------------|-----------|-----------|----------|-----------|------------|-----|-------|-------|-----------|------------|----------------------|-----|---|
| item<br>regi                             | all<br>on all |           |            |           |           |          |           |            |     |       |       |           |            |                      |     |   |
| Sum                                      | of sales      | mo<br>Jac | nth<br>Feb | Mar       | Apr