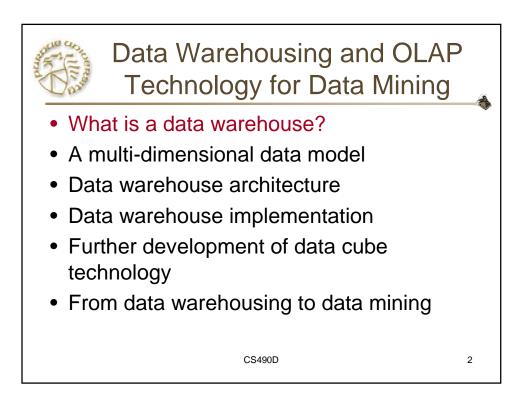

| Jane -             | OLTP v                                                       | s. OLAP                                                                 |  |  |  |  |  |
|--------------------|--------------------------------------------------------------|-------------------------------------------------------------------------|--|--|--|--|--|
|                    | OLTP                                                         | OLAP                                                                    |  |  |  |  |  |
| users              | clerk, IT professional                                       | knowledge worker                                                        |  |  |  |  |  |
| function           | day to day operations                                        | decision support                                                        |  |  |  |  |  |
| DB design          | application-oriented                                         | subject-oriented                                                        |  |  |  |  |  |
| data               | current, up-to-date<br>detailed, flat relational<br>isolated | historical,<br>summarized, multidimensional<br>integrated, consolidated |  |  |  |  |  |
| usage              | repetitive                                                   | ad-hoc                                                                  |  |  |  |  |  |
| access             | read/write<br>index/hash on prim. key                        | lots of scans                                                           |  |  |  |  |  |
| unit of work       | short, simple transaction                                    | complex query                                                           |  |  |  |  |  |
| # records accessed | tens                                                         | millions                                                                |  |  |  |  |  |
| #users             | thousands                                                    | hundreds                                                                |  |  |  |  |  |
| DB size            | 100MB-GB                                                     | 100GB-TB                                                                |  |  |  |  |  |
| metric             | transaction throughput                                       | query throughput, response                                              |  |  |  |  |  |