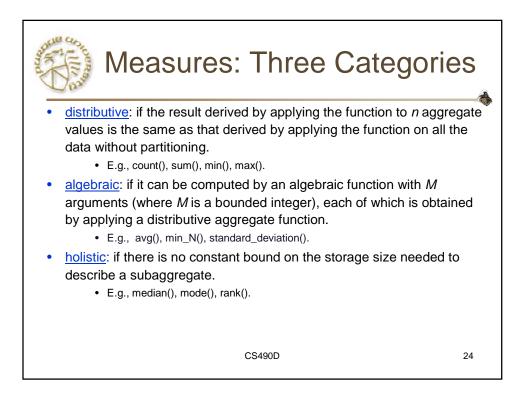

|  |  |  |  |  |
| # records accessed | tens                                                         | millions                                                                |  |  |  |  |  |
| #users             | thousands                                                    | hundreds                                                                |  |  |  |  |  |
| DB size            | 100MB-GB                                                     | 100GB-TB                                                                |  |  |  |  |  |
| metric             | transaction throughput                                       | query throughput, response                                              |  |  |  |  |  |



































































| Examples: Discovery-Driven<br>Data Cubes |               |           |            |           |           |          |           |            |     |       |       |           |            |                      |     |   |
|------------------------------------------|---------------|-----------|------------|-----------|-----------|----------|-----------|------------|-----|-------|-------|-----------|------------|----------------------|-----|---|
| item<br>regi                             | all<br>on all |           |            |           |           |          |           |            |     |       |       |           |            |                      |     |   |
| Sum                                      | of sales      | mo<br>Jac | nth<br>Fe