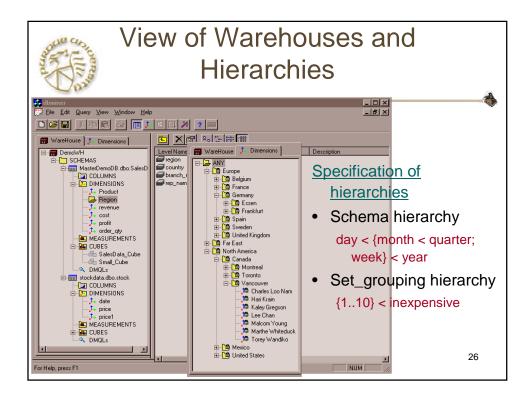

|  |  |  |  |  |
| # records accessed | tens                                                         | millions                                                                |  |  |  |  |  |
| #users             | thousands                                                    | hundreds                                                                |  |  |  |  |  |
| DB size            | 100MB-GB                                                     | 100GB-TB                                                                |  |  |  |  |  |
| metric             | transaction throughput                                       | query throughput, response                                              |  |  |  |  |  |



































































| Examples: Discovery-Driven<br>Data Cubes |               |           |            |           |           |          |           |            |     |       |       |           |            |                      |     |   |
|------------------------------------------|---------------|-----------|------------|-----------|-----------|----------|-----------|------------|-----|-------|-------|-----------|------------|----------------------|-----|---|
| item<br>regi                             | all<br>on all |           |            |           |           |          |           |            |     |       |       |           |            |                      |     |   |
| Sum                                      | of sales      | mo<br>Jac | nth<br>Feb |