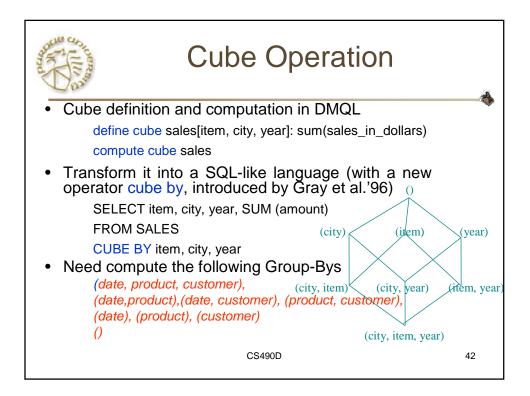

|  |  |  |  |  |
| # records accessed | tens                                                         | millions                                                                |  |  |  |  |  |
| #users             | thousands                                                    | hundreds                                                                |  |  |  |  |  |
| DB size            | 100MB-GB                                                     | 100GB-TB                                                                |  |  |  |  |  |
| metric             | transaction throughput                                       | query throughput, response                                              |  |  |  |  |  |



































































| Examples: Discovery-Driven<br>Data Cubes |               |           |            |           |           |          |           |            |     |       |       |           |            |                      |     |   |
|------------------------------------------|---------------|-----------|------------|-----------|-----------|----------|-----------|------------|-----|-------|-------|-----------|------------|----------------------|-----|---|
| item<br>regi                             | all<br>on all |           |            |           |           |          |           |            |     |       |       |           |            |                      |     |   |
| Sum                                      | of sales      | mo<br>Jac | nth<br>Feb | Mar       | Apr