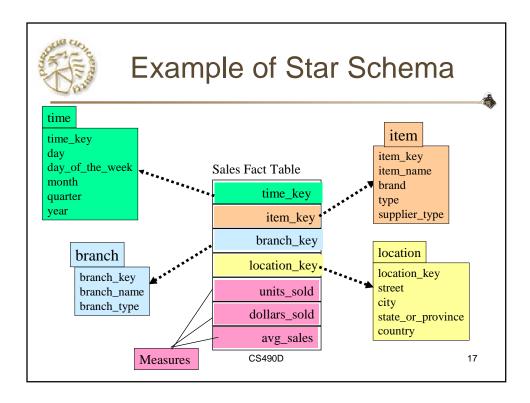

mplex query                                                           |  |  |  |  |  |
| # records accessed | tens                                                         | millions                                                                |  |  |  |  |  |
| #users             | thousands                                                    | hundreds                                                                |  |  |  |  |  |
| DB size            | 100MB-GB                                                     | 100GB-TB                                                                |  |  |  |  |  |
| metric             | transaction throughput                                       | query throughput, response                                              |  |  |  |  |  |



































































| Examples: Discovery-Driven<br>Data Cubes |               |           |            |           |           |          |           |            |     |       |       |           |            |                      |     |   |
|------------------------------------------|---------------|-----------|------------|-----------|-----------|----------|-----------|------------|-----|-------|-------|-----------|------------|----------------------|-----|---|
| item<br>regi                             | all<br>on all |           |            |           |           |          |           |            |     |       |       |           |            |                      |     |   |
| Sum                                      | of sales      | mo<br>J