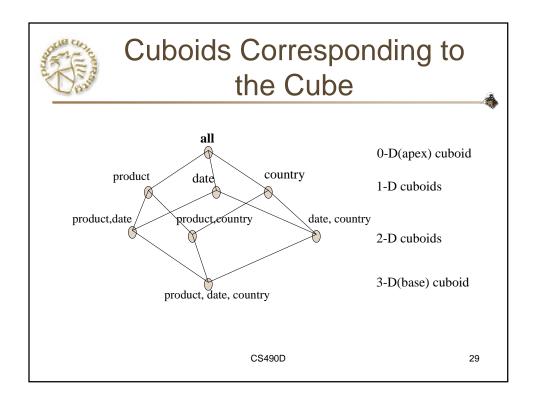

|  |  |  |  |  |
| # records accessed | tens                                                         | millions                                                                |  |  |  |  |  |
| #users             | thousands                                                    | hundreds                                                                |  |  |  |  |  |
| DB size            | 100MB-GB                                                     | 100GB-TB                                                                |  |  |  |  |  |
| metric             | transaction throughput                                       | query throughput, response                                              |  |  |  |  |  |



































































| Examples: Discovery-Driven<br>Data Cubes |               |           |            |           |           |          |           |            |     |       |       |           |            |                      |     |   |
|------------------------------------------|---------------|-----------|------------|-----------|-----------|----------|-----------|------------|-----|-------|-------|-----------|------------|----------------------|-----|---|
| item<br>regi                             | all<br>on all |           |            |           |           |          |           |            |     |       |       |           |            |                      |     |   |
| Sum                                      | of sales      | mo<br>Jac | nth<br>Feb | Mar