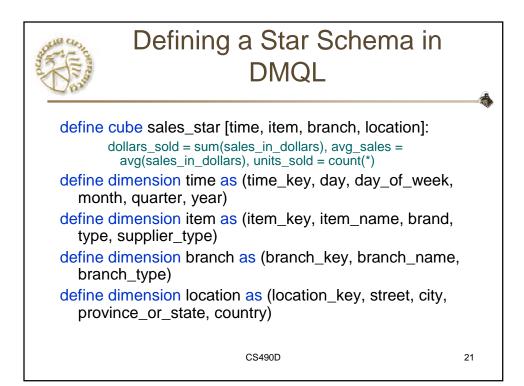

ery                                                           |  |  |  |  |  |
| # records accessed | tens                                                         | millions                                                                |  |  |  |  |  |
| #users             | thousands                                                    | hundreds                                                                |  |  |  |  |  |
| DB size            | 100MB-GB                                                     | 100GB-TB                                                                |  |  |  |  |  |
| metric             | transaction throughput                                       | query throughput, response                                              |  |  |  |  |  |



































































| Examples: Discovery-Driven<br>Data Cubes |               |           |            |           |           |          |           |            |     |       |       |           |            |                      |     |   |
|------------------------------------------|---------------|-----------|------------|-----------|-----------|----------|-----------|------------|-----|-------|-------|-----------|------------|----------------------|-----|---|
| item<br>regi                             | all<br>on all |           |            |           |           |          |           |            |     |       |       |           |            |                      |     |   |
| Sum                                      | of sales      | mo<br>Jac | nth