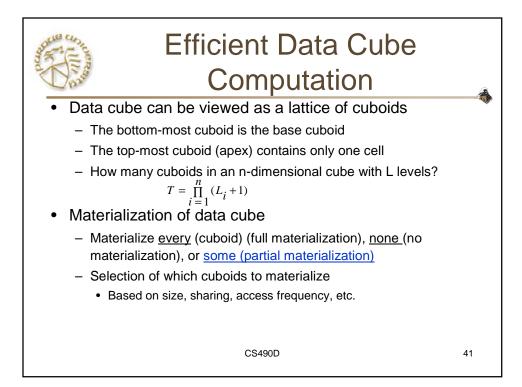

|  |  |  |  |  |
| # records accessed | tens                                                         | millions                                                                |  |  |  |  |  |
| #users             | thousands                                                    | hundreds                                                                |  |  |  |  |  |
| DB size            | 100MB-GB                                                     | 100GB-TB                                                                |  |  |  |  |  |
| metric             | transaction throughput                                       | query throughput, response                                              |  |  |  |  |  |



































































| Examples: Discovery-Driven<br>Data Cubes |               |           |            |           |           |          |           |            |     |       |       |           |            |                      |     |   |
|------------------------------------------|---------------|-----------|------------|-----------|-----------|----------|-----------|------------|-----|-------|-------|-----------|------------|----------------------|-----|---|
| item<br>regi                             | all<br>on all |           |            |           |           |          |           |            |     |       |       |           |            |                      |     |   |
| Sum                                      | of sales      | mo<br>Jac | nth<br>Feb | Mar       | Ap