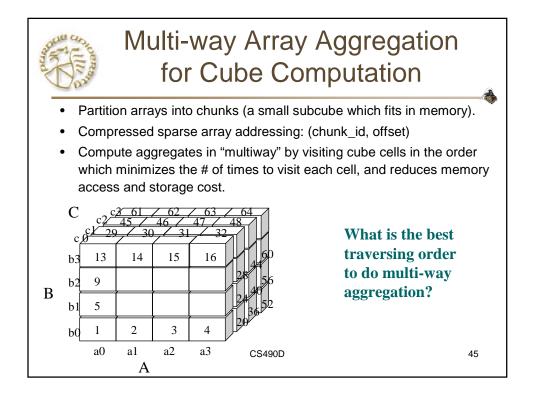

|  |  |  |  |  |
| # records accessed | tens                                                         | millions                                                                |  |  |  |  |  |
| #users             | thousands                                                    | hundreds                                                                |  |  |  |  |  |
| DB size            | 100MB-GB                                                     | 100GB-TB                                                                |  |  |  |  |  |
| metric             | transaction throughput                                       | query throughput, response                                              |  |  |  |  |  |



































































| Examples: Discovery-Driven<br>Data Cubes |               |           |            |           |           |          |           |            |     |       |       |           |            |                      |     |   |
|------------------------------------------|---------------|-----------|------------|-----------|-----------|----------|-----------|------------|-----|-------|-------|-----------|------------|----------------------|-----|---|
| item<br>regi                             | all<br>on all |           |            |           |           |          |           |            |     |       |       |           |            |                      |     |   |
| Sum                                      | of sales      | mo<br>Jac | nth<br>Feb | Mar       | Apr