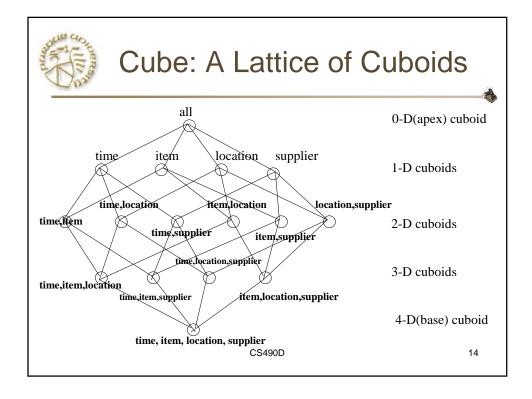

| complex query                                                           |  |  |  |  |  |
| # records accessed | tens                                                         | millions                                                                |  |  |  |  |  |
| #users             | thousands                                                    | hundreds                                                                |  |  |  |  |  |
| DB size            | 100MB-GB                                                     | 100GB-TB                                                                |  |  |  |  |  |
| metric             | transaction throughput                                       | query throughput, response                                              |  |  |  |  |  |



































































| Examples: Discovery-Driven<br>Data Cubes |               |           |            |           |           |          |           |            |     |       |       |           |            |                      |     |   |
|------------------------------------------|---------------|-----------|------------|-----------|-----------|----------|-----------|------------|-----|-------|-------|-----------|------------|----------------------|-----|---|
| item<br>regi                             | all<br>on all |           |            |           |           |          |           |            |     |       |       |           |            |                      |     |   |
| Sum                                      | of sales      | m