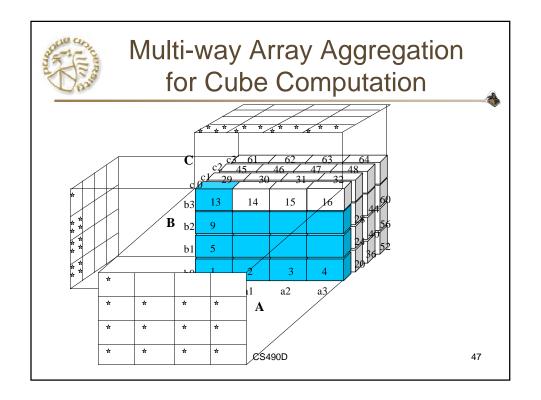

|  |  |  |  |  |
| # records accessed | tens                                                         | millions                                                                |  |  |  |  |  |
| #users             | thousands                                                    | hundreds                                                                |  |  |  |  |  |
| DB size            | 100MB-GB                                                     | 100GB-TB                                                                |  |  |  |  |  |
| metric             | transaction throughput                                       | query throughput, response                                              |  |  |  |  |  |



































































| Examples: Discovery-Driven<br>Data Cubes |               |           |            |           |           |          |           |            |     |       |       |           |            |                      |     |   |
|------------------------------------------|---------------|-----------|------------|-----------|-----------|----------|-----------|------------|-----|-------|-------|-----------|------------|----------------------|-----|---|
| item<br>regi                             | all<br>on all |           |            |           |           |          |           |            |     |       |       |           |            |                      |     |   |
| Sum                                      | of sales      | mo<br>Jac | nth<br>Feb | Mar       | Apr       |