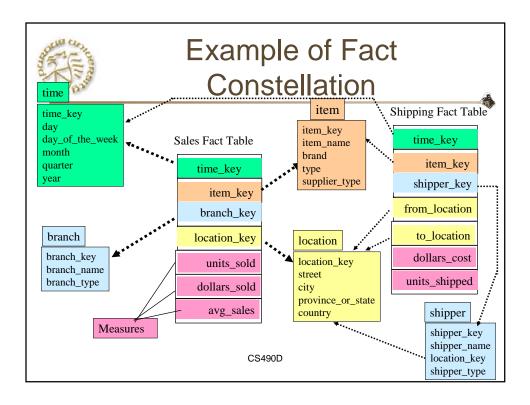

x query                                                           |  |  |  |  |  |
| # records accessed | tens                                                         | millions                                                                |  |  |  |  |  |
| #users             | thousands                                                    | hundreds                                                                |  |  |  |  |  |
| DB size            | 100MB-GB                                                     | 100GB-TB                                                                |  |  |  |  |  |
| metric             | transaction throughput                                       | query throughput, response                                              |  |  |  |  |  |



































































| Examples: Discovery-Driven<br>Data Cubes |               |           |            |           |           |          |           |            |     |       |       |           |            |                      |     |   |
|------------------------------------------|---------------|-----------|------------|-----------|-----------|----------|-----------|------------|-----|-------|-------|-----------|------------|----------------------|-----|---|
| item<br>regi                             | all<br>on all |           |            |           |           |          |           |            |     |       |       |           |            |                      |     |   |
| Sum                                      | of sales      | mo<br>Jac |