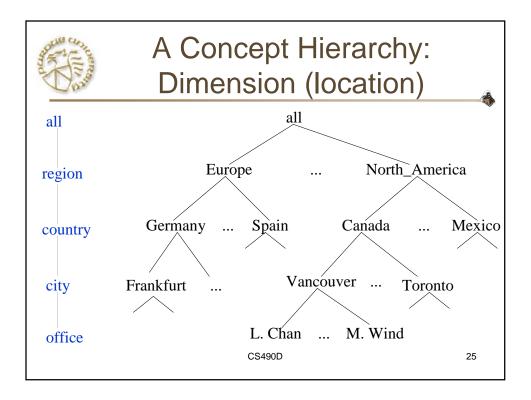

|  |  |  |  |  |
| # records accessed | tens                                                         | millions                                                                |  |  |  |  |  |
| #users             | thousands                                                    | hundreds                                                                |  |  |  |  |  |
| DB size            | 100MB-GB                                                     | 100GB-TB                                                                |  |  |  |  |  |
| metric             | transaction throughput                                       | query throughput, response                                              |  |  |  |  |  |



































































| Examples: Discovery-Driven<br>Data Cubes |               |           |            |           |           |          |           |            |     |       |       |           |            |                      |     |   |
|------------------------------------------|---------------|-----------|------------|-----------|-----------|----------|-----------|------------|-----|-------|-------|-----------|------------|----------------------|-----|---|
| item<br>regi                             | all<br>on all |           |            |           |           |          |           |            |     |       |       |           |            |                      |     |   |
| Sum                                      | of sales      | mo<br>Jac | nth<br>Feb