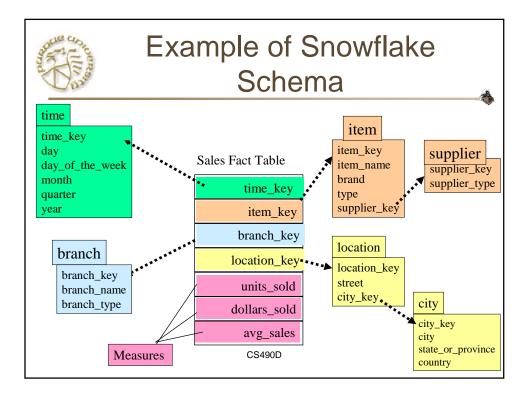

lex query                                                           |  |  |  |  |  |
| # records accessed | tens                                                         | millions                                                                |  |  |  |  |  |
| #users             | thousands                                                    | hundreds                                                                |  |  |  |  |  |
| DB size            | 100MB-GB                                                     | 100GB-TB                                                                |  |  |  |  |  |
| metric             | transaction throughput                                       | query throughput, response                                              |  |  |  |  |  |



































































| Examples: Discovery-Driven<br>Data Cubes |               |           |            |           |           |          |           |            |     |       |       |           |            |                      |     |   |
|------------------------------------------|---------------|-----------|------------|-----------|-----------|----------|-----------|------------|-----|-------|-------|-----------|------------|----------------------|-----|---|
| item<br>regi                             | all<br>on all |           |            |           |           |          |           |            |     |       |       |           |            |                      |     |   |
| Sum                                      | of sales      | mo<br>Jac