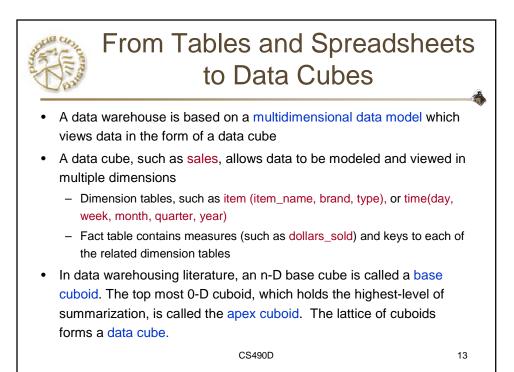

| complex query                                                           |  |  |  |  |  |
| # records accessed | tens                                                         | millions                                                                |  |  |  |  |  |
| #users             | thousands                                                    | hundreds                                                                |  |  |  |  |  |
| DB size            | 100MB-GB                                                     | 100GB-TB                                                                |  |  |  |  |  |
| metric             | transaction throughput                                       | query throughput, response                                              |  |  |  |  |  |



































































| Examples: Discovery-Driven<br>Data Cubes |               |           |            |           |           |          |           |            |     |       |       |           |            |                      |     |   |
|------------------------------------------|---------------|-----------|------------|-----------|-----------|----------|-----------|------------|-----|-------|-------|-----------|------------|----------------------|-----|---|
| item<br>regi                             | all<br>on all |           |            |           |           |          |           |            |     |       |       |           |            |                      |     |   |
| Sum                                      | of sales      |