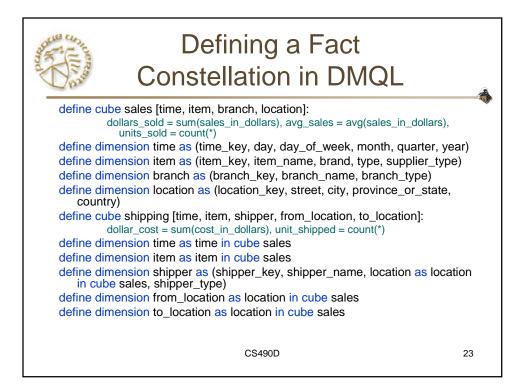

|  |  |  |  |  |
| # records accessed | tens                                                         | millions                                                                |  |  |  |  |  |
| #users             | thousands                                                    | hundreds                                                                |  |  |  |  |  |
| DB size            | 100MB-GB                                                     | 100GB-TB                                                                |  |  |  |  |  |
| metric             | transaction throughput                                       | query throughput, response                                              |  |  |  |  |  |



































































| Examples: Discovery-Driven<br>Data Cubes |               |           |            |           |           |          |           |            |     |       |       |           |            |                      |     |   |
|------------------------------------------|---------------|-----------|------------|-----------|-----------|----------|-----------|------------|-----|-------|-------|-----------|------------|----------------------|-----|---|
| item<br>regi                             | all<br>on all |           |            |           |           |          |           |            |     |       |       |           |            |                      |     |   |
| Sum                                      | of sales      | mo<br>Jac | nth<br>