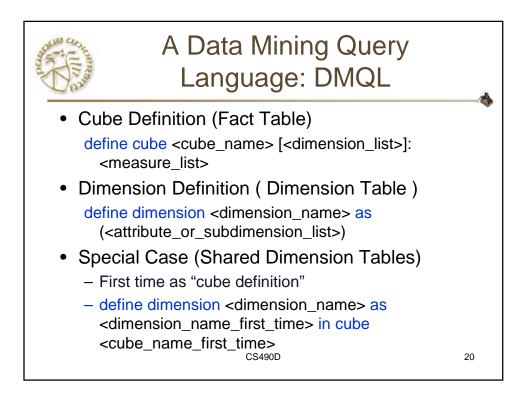

query                                                           |  |  |  |  |  |
| # records accessed | tens                                                         | millions                                                                |  |  |  |  |  |
| #users             | thousands                                                    | hundreds                                                                |  |  |  |  |  |
| DB size            | 100MB-GB                                                     | 100GB-TB                                                                |  |  |  |  |  |
| metric             | transaction throughput                                       | query throughput, response                                              |  |  |  |  |  |



































































| Examples: Discovery-Driven<br>Data Cubes |               |           |            |           |           |          |           |            |     |       |       |           |            |                      |     |   |
|------------------------------------------|---------------|-----------|------------|-----------|-----------|----------|-----------|------------|-----|-------|-------|-----------|------------|----------------------|-----|---|
| item<br>regi                             | all<br>on all |           |            |           |           |          |           |            |     |       |       |           |            |                      |     |   |
| Sum                                      | of sales      | mo<br>Jac | n